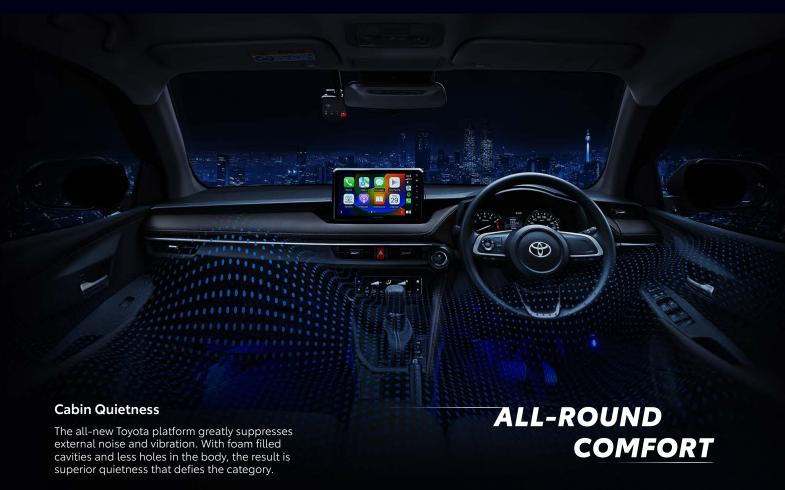

It not only improves the overall handling and stability but also provides better collision safety. With various reinforcements in key areas to protect passengers in the event of an accident.