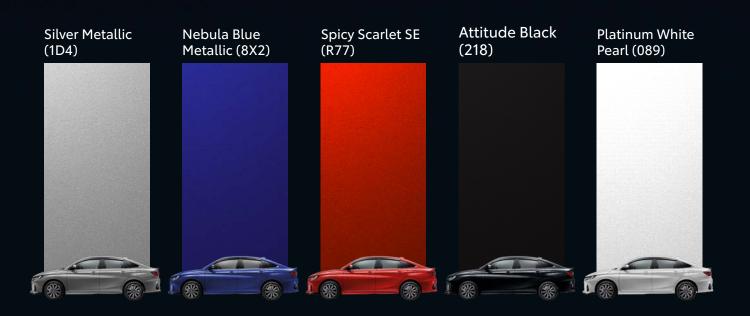

distinct presence, on and off the road. From a stately impression at a standstill to a bold appearance in motion.





### LED Headlamps with Auto High Beam and Follow Me Home Function

New sleek design that delivers an unmistakable brightness and improved driving visibility.



### **Front Aerodynamic Air Vents**

Improves brake cooling performance and reduces drag for better handling and stability.



### 17" Alloy Rims

10 spoke design that radiates out from the centre hub to the outer edge of the wheel.



### **Rear Sequential Turn Signal**

The sequential signal light provides advanced and premium feel with distinctive illumination.



### **Rear Diffuser & Air Canards**

Directs airflow to maintain a low centre of gravity and better traction.

# DEFY IN STYLE



## COLOUR OPTIONS





## DEFY WITH FULL CONTROL



### **Paddle Shifters**

Tuned for a more engaging driving experience. With faster and more precise gear changes.



### The state of the s

3 Drive Modes

Power I Eco I Normal

Switch between a relaxing and an exhilarating drive.



Designed for a more dynamic driving experience in both auto and manual modes. With improved acceleration from more responsive gear changes at every ratio.



### **Enhanced Suspension System**

Tuned for nimble handling and excellent straight-line stability. With better ride comfort while reducing body roll.



### Toyota DOHC + Dual VVT-i 106 PS | 138 Nm

The engine delivers both improved fuel efficiency and throttle response. Compact and reliable for a spirited drive every day.



Toyota's latest and most advanced platform. W