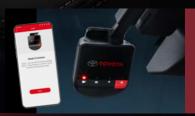

### Front & Rear Digital Video Recorder (DVR)

Convenient access and monitoring via Toyota DVR app.

\*Rear DVR is an optional accessory