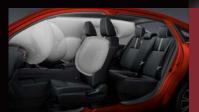

igh beam.

#### LANE DEPARTURE WARNING (LDW)



Detects when a vehicle is drifting out of its lane. Alerts the driver via the display and audio buzz.

WARNING

#### LANE DEPARTURE PREVENTION (LDP)



Automatically makes corrective steering to help driver keep the vehicle in its lane. Alerts the driver via the display and audio buzz.

STEERING ASSIST

### LANE KEEPING CONTROL (LKC)



Constantly keeps the vehicle centred in its lane by actively applying slight corrective steering.

STEERING CONTROL



WATCH HOW THE TOYOTA **SAFETY SENSE WORKS.** 

Scan code or **CLICK HERE** 



### Blind Spot Monitor (BSM) with Rear Cross Traffic Alert (RCTA)

Detects and alerts of vehicles within the driver's blindspot. Alerts driver of oncoming vehicles from the rear when the reverse gear is activated.



### **6 SRS Airbags**

Maximum protection in an event of a collision.



### **3D Panoramic View** Monitor (PVM)

360° view of the vehicle with customised display angles for easy manoeuvring or parking in tight spaces.



### **Pedal Misoperation Control (PMC)**

Avoids frontal collision from a stationary position. Suppress engine output and automatically applies the brake when the system judges accelerator has been mistakenly applied & front obstacle is detected.



### Tyre Repair Kit

The repair kit can be easily used during a punctured tyre situation which is much more safer and convenient than having to change to your spare tyre.



### **Auto Rain Sensor**

Automatically activates the wipers and adjust the wiper speed when rain is detected.



### 9" Display Audio

Wireless Apple C