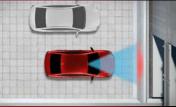

#### PRE-COLLISION SYSTEM (PCS)

Uses Stereo Camera to detect potential collisions with other vehicles or pedestrians. Automatically apply the brakes to reduce the severity of a crash or prevent it.

WARNING

AUTO BRAKE