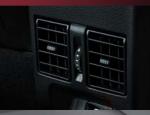

### **Rear Air-cond Vent**

Comfort is enhanced for all passengers with optimum cooling for the rear passengers.

Front Cupholders

**Sunglass Holder** 

**Wide & Deep Boot Space** 