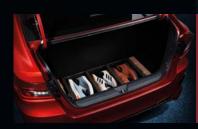

### **Hidden Boot Storage**

Located below the main boot space. The perfect hiding place for your valuables.