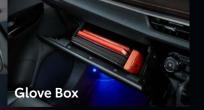

### **Hidden Boot Storage**

Located below the main boot space. The perfect hiding place for your valuables.