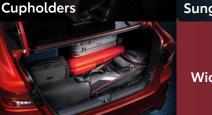

### **Rear Air-cond Vent**

Comfort is enhanced for all passengers with optimum cooling for the rear passengers.

Front Cupholders

**Sunglass Holder** 

**Wide & Deep Boot Space** 