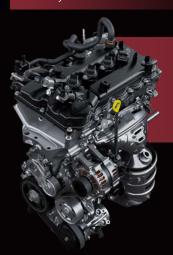

### Toyota DOHC + Dual VVT-i 106 PS | 138 Nm

The engine delivers both improved fuel efficiency and throttle response. Compact and reliable for a spirited drive every day.

Toyota's latest and most advanced platform. With higher structural rigidity and stability. All while remaining lightweight and compact.