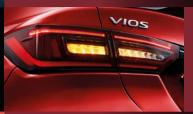

### **Rear Sequential Turn Signal**

The sequential signal light provides advanced and premium feel with distinctive illumination.