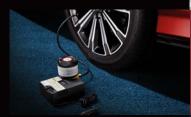

### Tyre Repair Kit

The repair kit can be easily used during a punctured tyre situation which is much more safer and convenient than having to change to your spare tyre.