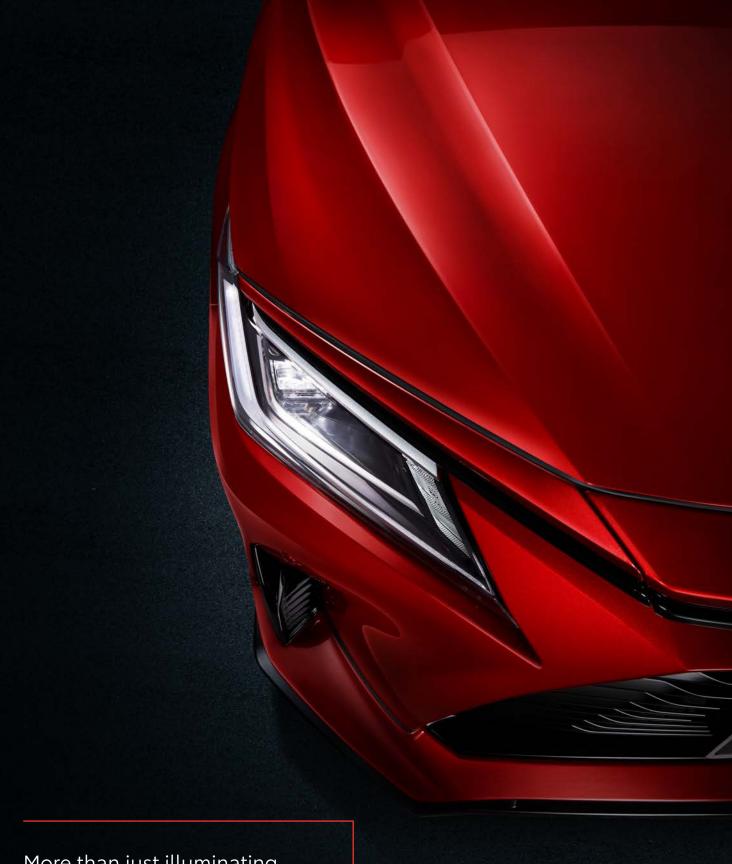

More than just illuminating your journey, the Vios projects a distinct presence, on and off the road. From a stately impression at a standstill to a bold appearance in motion.

### LED Headlamps with Auto High Beam and Follow Me Home Function

New sleek design that delivers an unmistakable brightness and improved driving visibility.