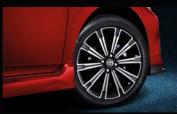

### 17" Alloy Rims

10 spoke design that radiates out from the centre hub to the outer edge of the wheel.