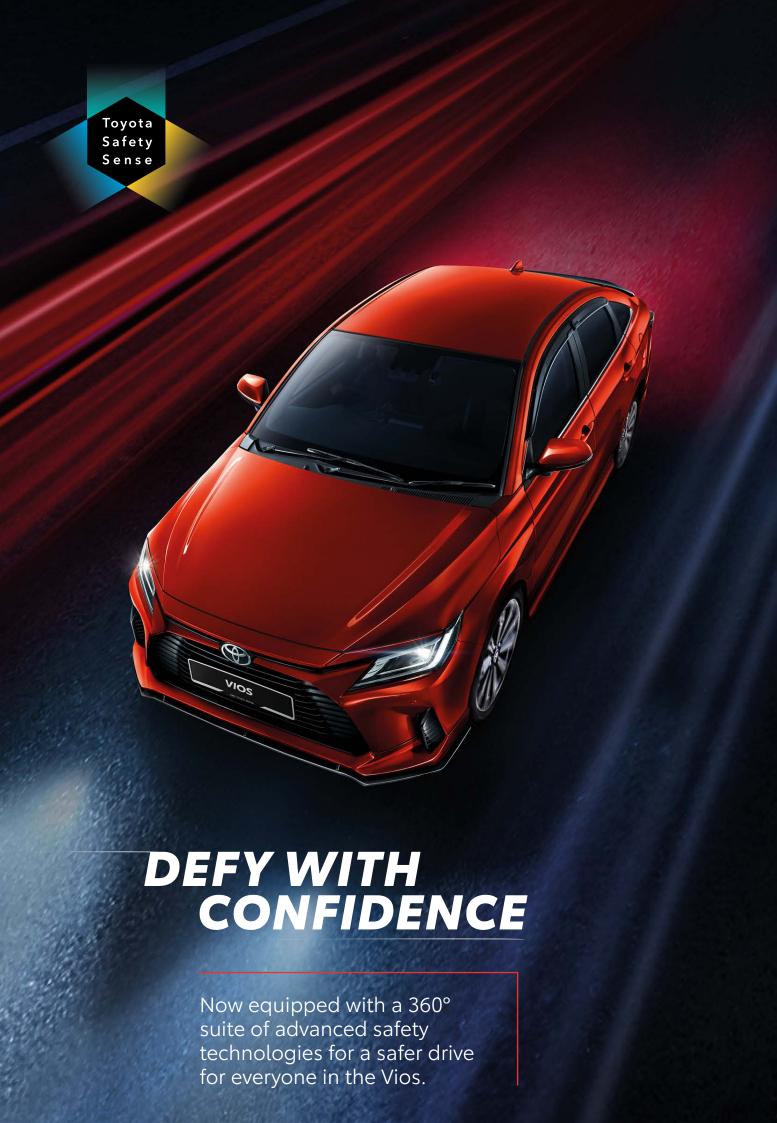

### 360-T Advanced

Trust & Technology From Toyota

The Toyota Safety Sense (TSS) is packed with active safety features that are designed to protect and prevent through various autonomous measures.