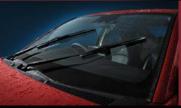

### **Auto Rain Sensor**

Automatically activates the wipers and adjust the wiper speed when rain is detected.