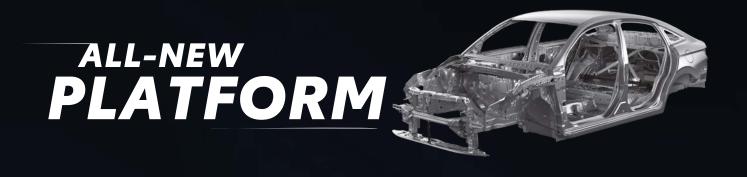

### Toyota DOHC + Dual VVT-i 106 PS | 138 Nm

The engine delivers both improved fuel efficiency and throttle response. Compact and reliable for a spirited drive every day.

Toyota's latest and most advanced platform. With higher structural rigidity and stability. All while remaining lightweight and compact.

It not only improves the overall handling and stability but also provides better collision safety. With various reinforcements in key areas to protect passengers in the event of an accident.