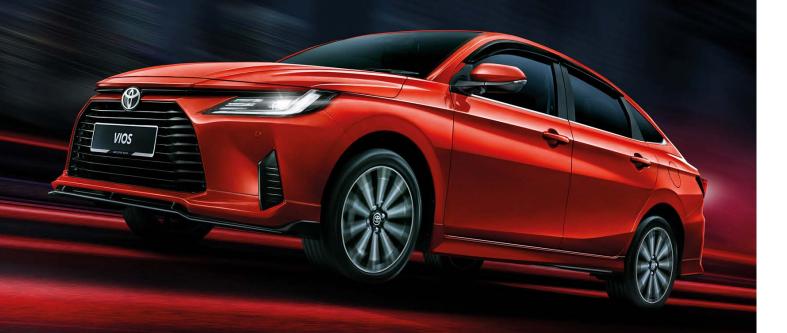

## ALL-NEW FASTBACK

Featuring an imposing front end yet rear biased cabin. With a sporty lowered body yet refined for comfort. It's not the Vios you know yet it's unmistakably Vios. Look ahead, not behind. Defy.

More than just illuminating your journey, the Vios projects a distinct presence, on and off the road. From a stately impression at a standstill to a bold appearance in motion.

### **Front Aerodynamic Air Vents**

Improves brake cooling performance and reduces drag for better handling and stability.

### 17" Alloy Rims

10 spoke design that radiates out from the centre hub to the outer edge of the wheel.