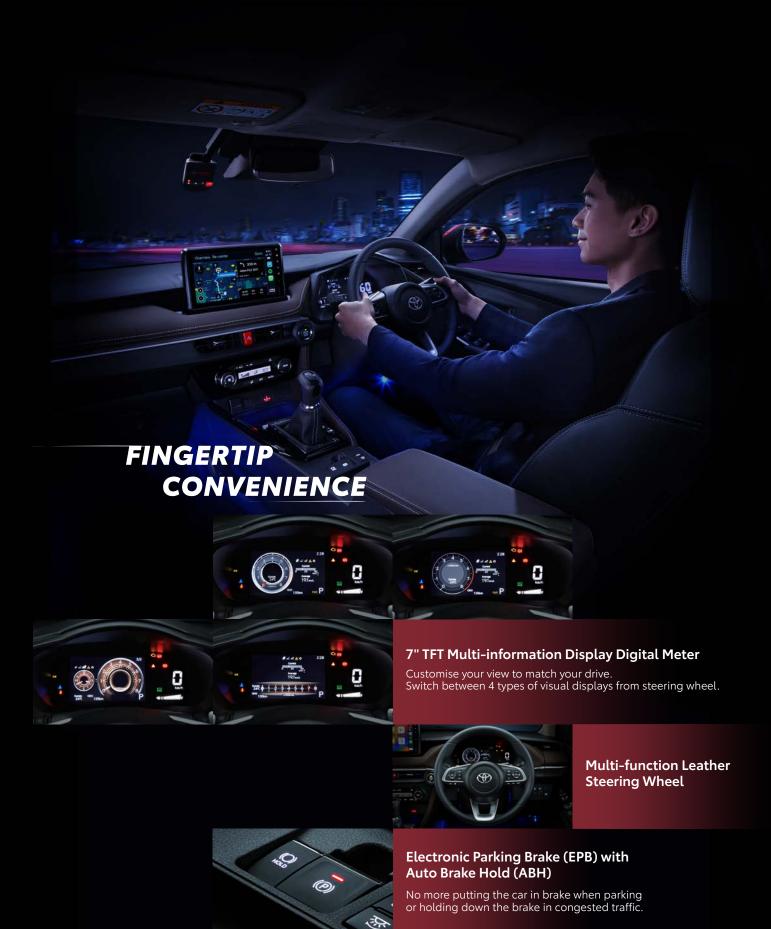

### **Paddle Shifters**

Tuned for a more engaging driving experience. With faster and more precise gear changes.

### The state of the s

3 Drive Modes

Power I Eco I Normal

Switch between a relaxing and an exhilarating drive.

Designed for a more dynamic driving experience in both auto and manual modes. With improved acceleration from more responsive gear changes at every ratio.

### **Enhanced Suspension System**

Tuned for nimble handling and excellent straight-line stability. With better ride comfort while reducing body roll.