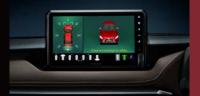

### **3D Panoramic View** Monitor (PVM)

360° view of the vehicle with customised display angles for easy manoeuvring or parking in tight spaces.