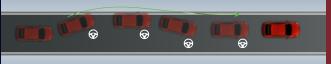

### LANE KEEPING CONTROL (LKC)

Constantly keeps the vehicle centred in its lane by actively applying slight corrective steering.

STEERING CONTROL

WATCH HOW THE TOYOTA **SAFETY SENSE WORKS.** 

Scan code or **CLICK HERE** 