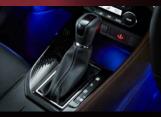

### **Paddle Shifters**

Tuned for a more engaging driving experience. With faster and more precise gear changes.

### The state of the s

3 Drive Modes

Power I Eco I Normal

Switch between a relaxing and an exhilarating drive.

Designed for a more dynamic driving experience in both auto and manual modes. With improved acceleration from more responsive gear changes at every ratio.